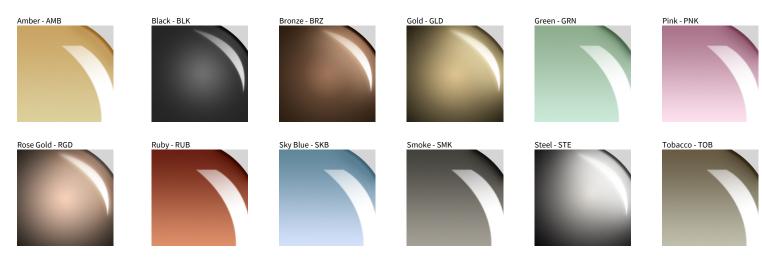

## **OSCURA MAX - 5 LIGHT CLUSTER SUSPENSION**

| PROJECT  |  |
|----------|--|
| ТҮРЕ     |  |
| NOTES    |  |
| QUANTITY |  |
| DATE     |  |

Transparent - TRA

Digital: Not all screens are calibrated the same, and therefore, colors will appear differently between screens. Physical: When texture is involved, there will be variations in color, character and tone within a product series and between product families.